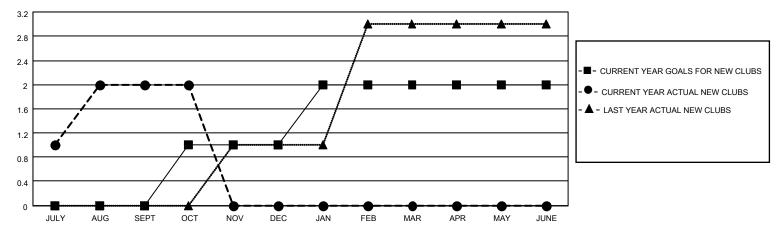

## District A 711

| Clubs                 |               |           |               | Members               |                         |                         |                                                    |  |  |
|-----------------------|---------------|-----------|---------------|-----------------------|-------------------------|-------------------------|----------------------------------------------------|--|--|
| RESULTS FOR 2020-2021 |               |           |               | RESULTS FOR 2020-2021 |                         |                         |                                                    |  |  |
| QUARTER               | NEW CLUB GOAL | NEW CLUBS | DROPPED CLUBS | QUARTER MEN           | /BER GROWTH NET<br>GOAL | MEMBER GROWTH<br>ACTUAL | DROPPED<br>MEMBERS ACTUAL<br>(including transfers) |  |  |
| JULY/AUG/SEPT         | 0             | 2         | 0             | JULY/AUG/SEPT         | 75                      | 135                     | 72                                                 |  |  |
| OCT/NOV/DEC           | 1             | 0         | 1             | OCT/NOV/DEC           | 75                      | 69                      | 105                                                |  |  |
| JAN/FEB/MAR           | 1             | 0         | 0             | JAN/FEB/MAR           | 80                      | 0                       | 0                                                  |  |  |
| APR/MAY/JUNE          | 0             | 0         | 0             | APR/MAY/JUNE          | 80                      | 0                       | 0                                                  |  |  |

### GOALS AND ACTUAL NEW CLUBS CUMULATIVE