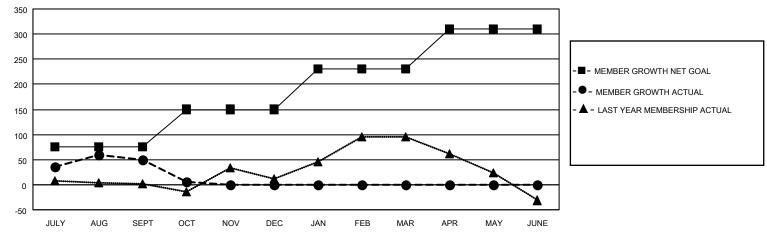

## District A 711

| Clubs                 |               |           |               | Members               |                         |                         |                                                    |  |  |
|-----------------------|---------------|-----------|---------------|-----------------------|-------------------------|-------------------------|----------------------------------------------------|--|--|
| RESULTS FOR 2020-2021 |               |           |               | RESULTS FOR 2020-2021 |                         |                         |                                                    |  |  |
| QUARTER               | NEW CLUB GOAL | NEW CLUBS | DROPPED CLUBS | QUARTER MEN           | /BER GROWTH NET<br>GOAL | MEMBER GROWTH<br>ACTUAL | DROPPED<br>MEMBERS ACTUAL<br>(including transfers) |  |  |
| JULY/AUG/SEPT         | 0             | 2         | 0             | JULY/AUG/SEPT         | 75                      | 135                     | 72                                                 |  |  |
| OCT/NOV/DEC           | 1             | 0         | 1             | OCT/NOV/DEC           | 75                      | 69                      | 105                                                |  |  |
| JAN/FEB/MAR           | 1             | 0         | 0             | JAN/FEB/MAR           | 80                      | 0                       | 0                                                  |  |  |
| APR/MAY/JUNE          | 0             | 0         | 0             | APR/MAY/JUNE          | 80                      | 0                       | 0                                                  |  |  |

### GOALS AND ACTUAL MEMBERS CUMULATIVE

| DROPPED CLUBS: 1        |           | 24 CLUBS OF 82 ADDED 1 OR MORE<br>NEW MEMBERS | GENDER DISTRIBUTION  MALE 961 (66.05%) |              |     |
|-------------------------|-----------|-----------------------------------------------|----------------------------------------|--------------|-----|
| DROPPED MEMBERS         |           |                                               | FEMALE                                 | 494 (33.95%) |     |
| DECEASED                | 6         | CLICK HERE FOR CUMULATIVE                     | TOTAL FAMILY UNIT MEMBERS              |              | 249 |
| CLUB CANCELLED<br>OTHER | 10<br>161 | MEMBERSHIP DATA                               | FAMILY MEMBERS PAYING HALF             |              | 130 |
| TOTAL                   | 177       |                                               |                                        |              |     |